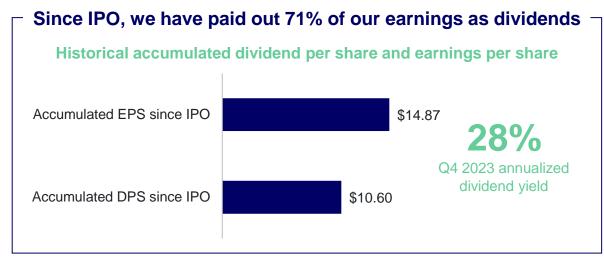

export prices

**Arbitrage composition illustration** 





## BW LPG 2024-2026 | Continue to grow profitably in the value chain

Developing three business units with shipping remaining at the core

# Participating in three components of the LPG value chain

#### Core shipping platform<sup>1</sup>

46 VLGCs 17

\$76,000

LPG dual-fuel vessels

TCE per available day

#### **Product Services**

~\$50m

\$25m

Acquisition for 85% of Vilma LPG trading operations in 2022 Capital return from PS to shareholders in Q2 2024

#### Infrastructure/terminals platform

\$40m

Committed to invest in India terminal infrastructure and LPG downstream

**\$10m** 

In LPG import facility

\$30m Invested in Confidence Petroleum







# Our focus on profitability has provided shareholders with good returns













# Thank You

**Investor Relations** 

investor.relations@bwlpg.com

**Ticker** 

**BWLPG** 

LinkedIn

linkedin.com/company/bwlpg

**Telephone** 

+65 6705 5588

**Address** 

10 Pasir Panjang Road Mapletree Business City #17-02 Singapore 117438