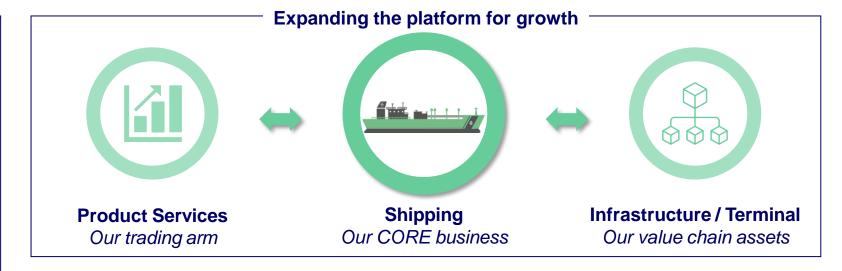

## BW LPG 2024-2026 | Continue to grow profitably in the value chain

Developing three business units with shipping remaining at the core

# Participating in three components of the LPG value chain