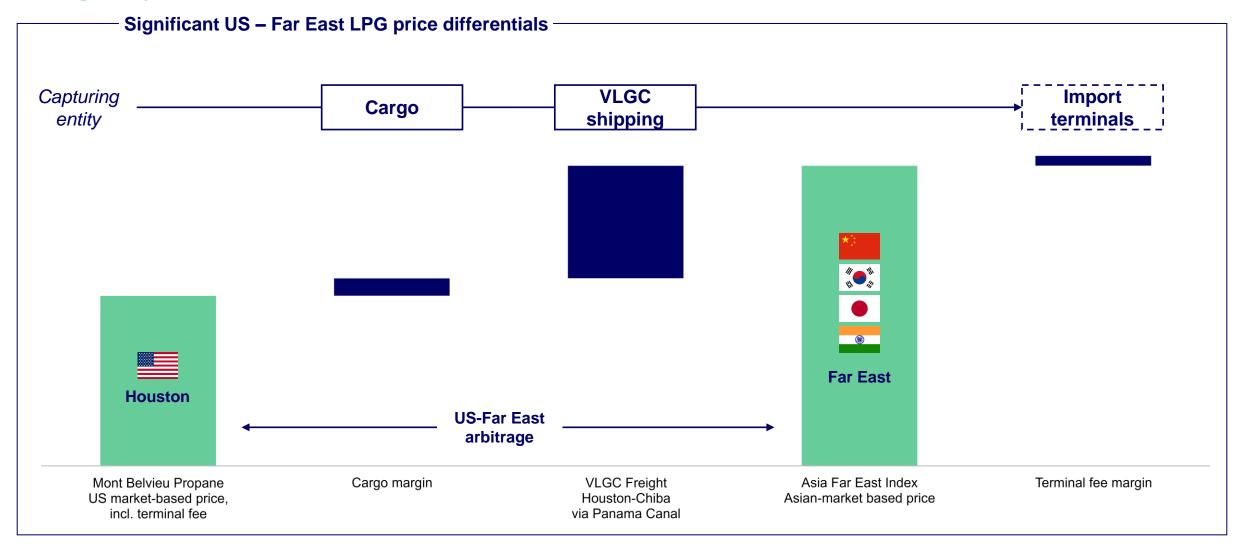

# 2023 | Super profit in the shipping part of the value chain

**Arbitrage composition illustration** 