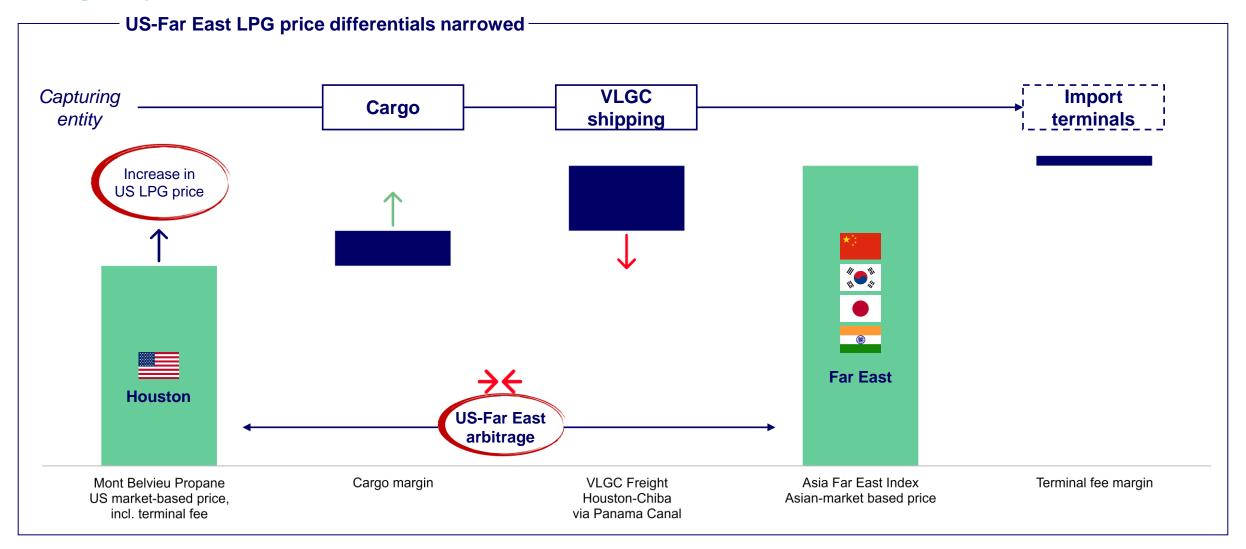

## January 2024 | US cold snap increased LPG export prices

**Arbitrage composition illustration** 