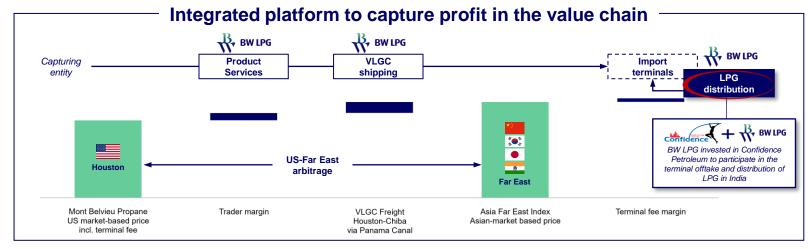

e composition illustration** 





## January 2024 | US cold snap increased LPG export prices

**Arbitrage composition illustration** 





## BW LPG 2024-2026 | Continue to grow profitably in the value chain

Developing three business units with shipping remaining at the core

# Participating in three components of the LPG value chain

#### Core shipping platform<sup>1</sup>

46 VLGCs 17

\$76,000

LPG dual-fuel vessels

TCE per available day

#### **Product Services**

~\$50m

\$25m

Acquisition for 85% of Vilma LPG trading operations in 2022 Capital return from PS to shareholders in Q2 2024

#### Infrastructure/terminals platform

\$40m

Committed to invest in India terminal infrastructure and LPG downstream

**\$10m** 

In LPG import facility

\$30m Invested in Confidence Petroleum







# Our focus on profitability has provided shareholders with good returns













# Thank You

**Investor Relations** 

investor.relations@bwlpg.com

**Ticker** 

**BWLPG** 

LinkedIn

linkedin.com/company/bwlpg

**Telephone** 

+65 6705 5588

**Address** 

10 Pasir Panjang Road Mapletree Business City #17-02 Singapore 117438