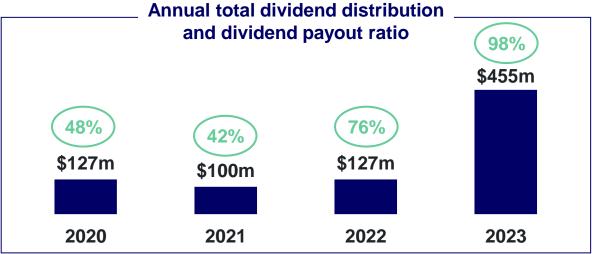

rt prices

**Arbitrage composition illustration** 





## BW LPG 2024-2026 | Continue to grow profitably in the value chain

Developing three business units with shipping remaining at the core

# Participating in three components of the LPG value chain

#### Core shipping platform<sup>1</sup>

46 VLGCs 17

\$76,000

LPG dual-fuel vessels

TCE per available day

#### **Product Services**

~\$50m

\$25m

Acquisition for 85% of Vilma LPG trading operations in 2022 Capital return from PS to shareholders in Q2 2024

#### Infrastructure/terminals platform

\$40m

Committed to invest in India terminal infrastructure and LPG downstream

**\$10m** 

In LPG import facility

\$30m Invested in Confidence Petroleum







# Our focus on profitability has provided shareholders with good returns













# Thank You

**Investor Relations** 

investor.relations@bwlpg.com

**Ticker** 

**BWLPG** 

LinkedIn

linkedin.com/company/bwlpg

**Telephone** 

+65 6705 5588

**Address** 

10 Pasir Panjang Road Mapletree Business City #17-02 Singapore 117438